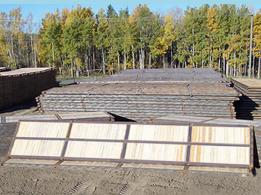

## **IN STOCK**

Current in stock is subject to change daily (Call 403-845-5733) for todays quantities

## 8' x 20' Rig Mats Currently - (0)

- 3 W6 x 15, 20' rails
- 6 W6 x 15, 39" cross members
- 6" tight grain wood decking
- 4 ½" thick cable retainer ends
- 4 8.5 tonne lifting shackles

## 8' x 40' Rig Mats Currently - (51)

- 3 W6 x 15, 40' rails
- 6 W6 x 15, 39" cross members
- 6" tight grain wood decking
- 4 ½" thick cable retainer ends