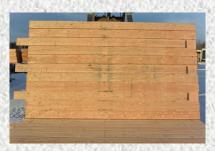

## 8' x 14' Bolted Access Mats - (0)

- Laminated 3 layers of # 2 or better 2"
  x 8" Douglas Fir Decking
- Solid core center layer
- Solid top (custom order)
- 177 3/8" carriage bolts
- Three 12' fingers to interlock with the ends adjoining mats

### 8' x 14' Dura Dowel Access Mats (0)

- 217 1 ¼" dowels (replace bolts)
- Laminated 3 layers of # 2 or better 2"
  x 8" Douglas Fire
- Three 12" fingers to interlock with the ends adjoining mats
- Solid core center lay